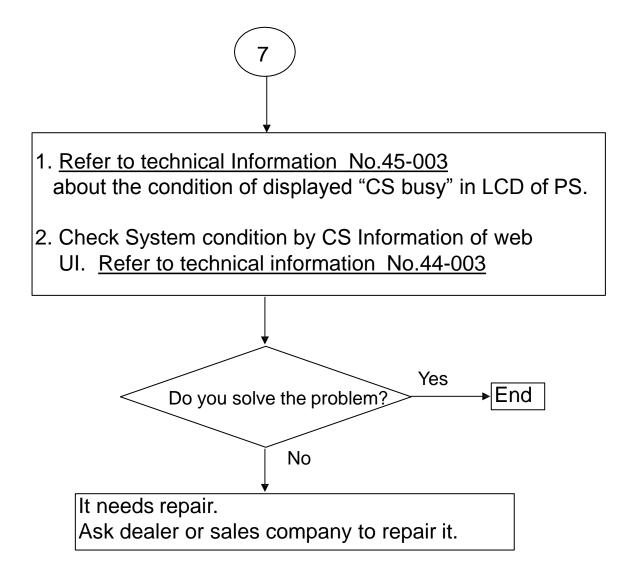

44-008

December 20, 2012

Ver.1.00

## **Panasonic Corporation**

© Panasonic Corporation 2012

## 1.Abstract about this document

This document describes Troubleshooting Flowchart.

## 2. Revision history

| Date        | Version  | Revision        | Firmware version |
|-------------|----------|-----------------|------------------|
| Dec 20,2012 | ver 1.00 | Initial Release | All versions     |

















Registration data may be deleted from PS. (Refer to technical information No.41-008) Once PS is deleted, CS must be set as PS registration mode.

Then start PS registration.

(Refer to technical information No.41-007)

J: PS repeat searching CS and reset

Firmware is being updated. Please wait around 15minutes after you put PS on charger in coverage area.