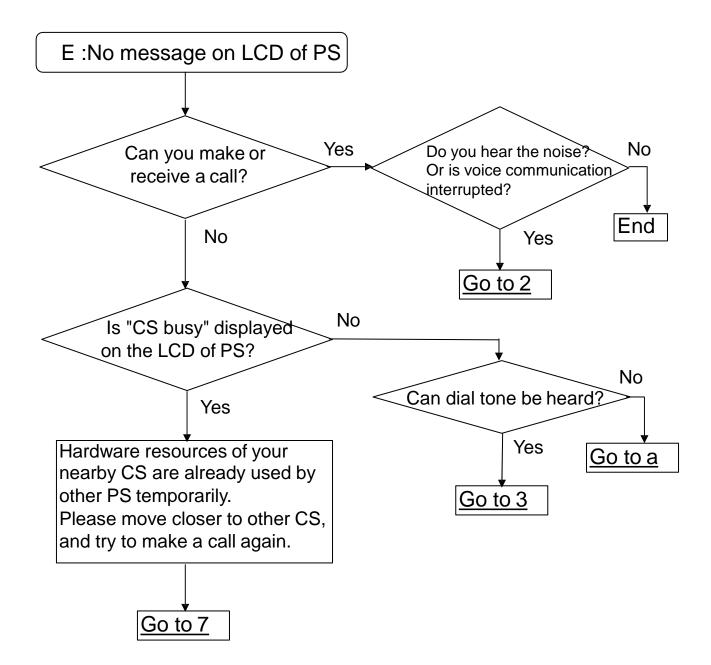

**Troubleshooting Flowchart** 

(KX-UDS/UDT series)

No.44-008

December 20, 2012

Ver.1.00

## **Panasonic Corporation**

© Panasonic Corporation 2012

## 1.Abstract about this document

This document describes Troubleshooting Flowchart.

## 2. Revision history

| Date        | Version  | Revision        | Firmware version |
|-------------|----------|-----------------|------------------|
| Dec 20,2012 | ver 1.00 | Initial Release | All versions     |

















Registration data may be deleted from PS. (Refer to technical information No.41-008) Once PS is deleted, CS must be set as PS registration mode.

Then start PS registration.

(Refer to technical information No.41-007)

J: PS repeat searching CS and reset

Firmware is being updated. Please wait around 15minutes after you put PS on charger in coverage area.