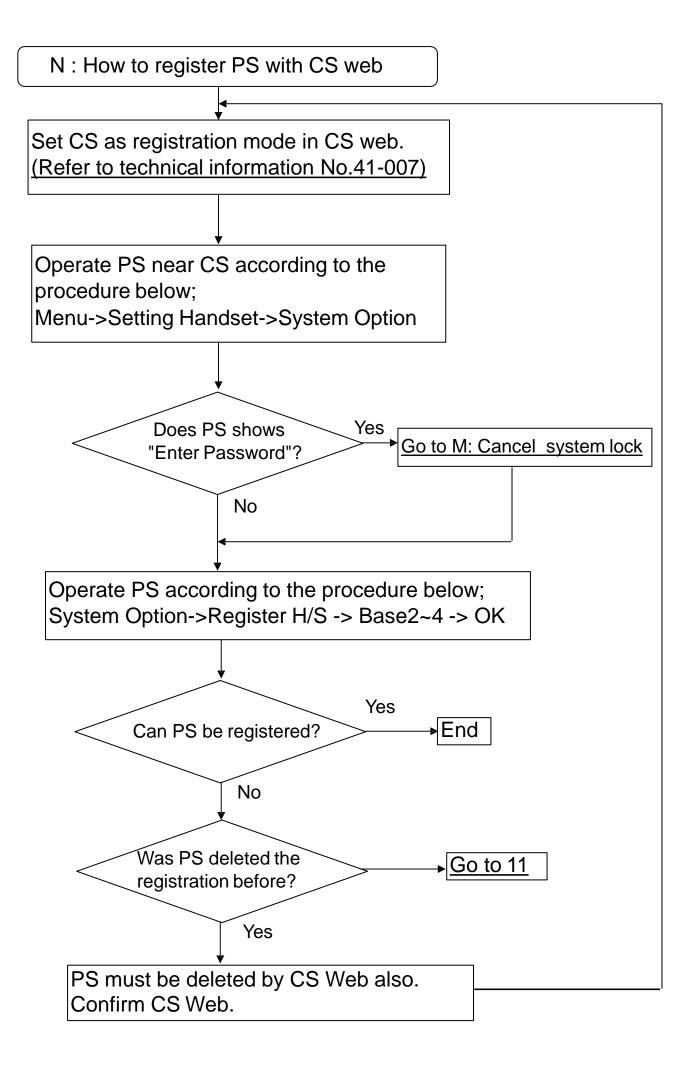

Registration data may be deleted from PS. (Refer to technical information No.41-008) Once PS is deleted, CS must be set as PS registration mode.

Then start PS registration.

(Refer to technical information No.41-007)