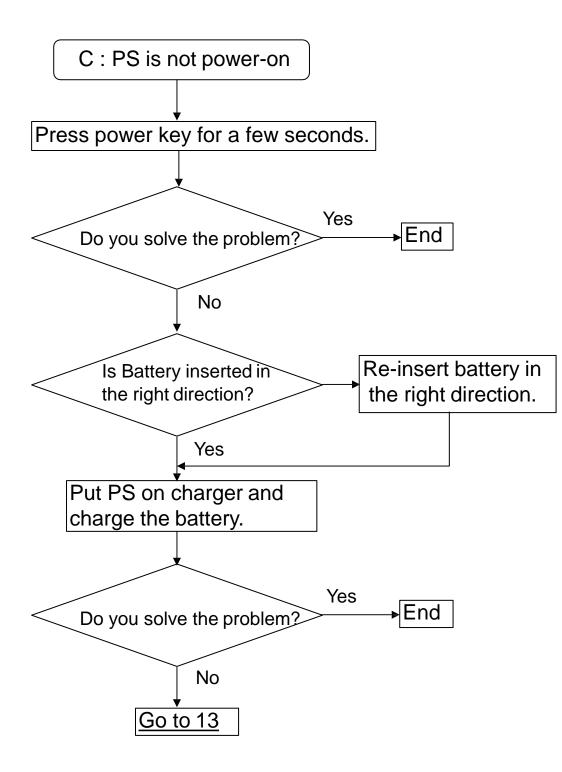

**Troubleshooting Flowchart** 

(KX-UDS/UDT series)

No.44-008

December 20, 2012

Ver.1.00

## **Panasonic Corporation**

© Panasonic Corporation 2012

## 1.Abstract about this document

This document describes Troubleshooting Flowchart.

## 2. Revision history

| Date        | Version  | Revision        | Firmware version |
|-------------|----------|-----------------|------------------|
| Dec 20,2012 | ver 1.00 | Initial Release | All versions     |

















Registration data may be deleted from PS. (Refer to technical information No.41-008) Once PS is deleted, CS must be set as PS registration mode.

Then start PS registration.

(Refer to technical information No.41-007)

J: PS repeat searching CS and reset

Firmware is being updated. Please wait around 15minutes after you put PS on charger in coverage area.