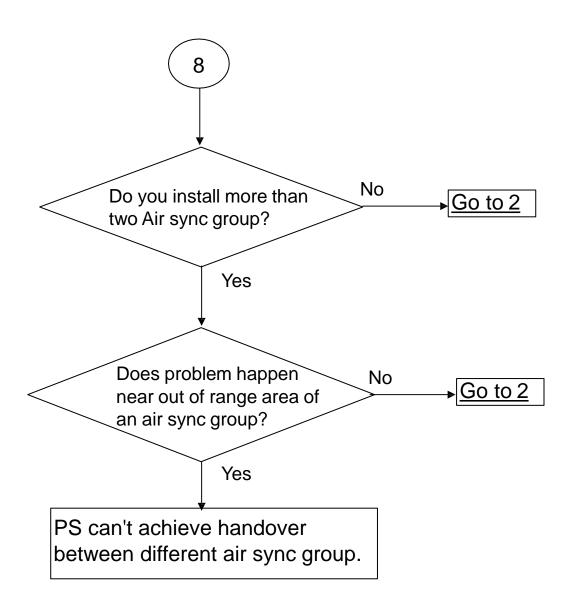

es)

No.44-008

December 20, 2012

Ver.1.00

## **Panasonic Corporation**

© Panasonic Corporation 2012

## 1.Abstract about this document

This document describes Troubleshooting Flowchart.

## 2. Revision history

| Date        | Version  | Revision        | Firmware version |
|-------------|----------|-----------------|------------------|
| Dec 20,2012 | ver 1.00 | Initial Release | All versions     |

















Registration data may be deleted from PS. (Refer to technical information No.41-008) Once PS is deleted, CS must be set as PS registration mode.

Then start PS registration.

(Refer to technical information No.41-007)

J: PS repeat searching CS and reset

Firmware is being updated. Please wait around 15minutes after you put PS on charger in coverage area.