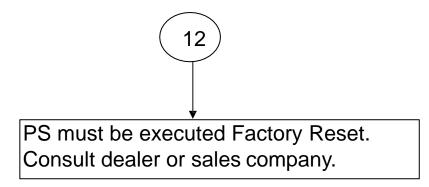

Registration data may be deleted from PS. (Refer to technical information No.41-008) Once PS is deleted, CS must be set as PS registration mode.

Then start PS registration.

(Refer to technical information No.41-007)