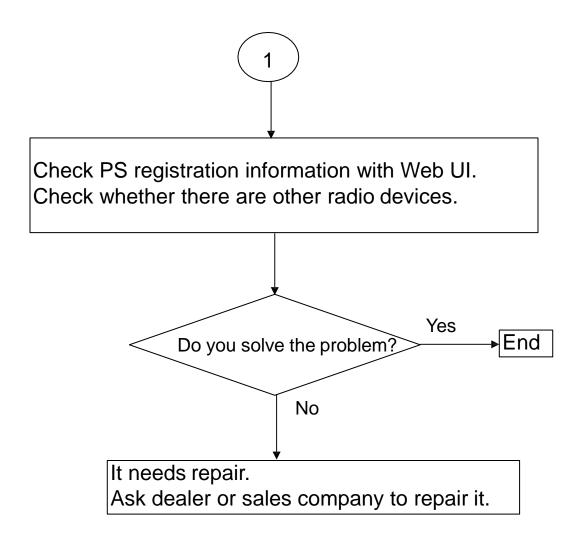

Registration data may be deleted from PS. (Refer to technical information No.41-008) Once PS is deleted, CS must be set as PS registration mode.

Then start PS registration.

(Refer to technical information No.41-007)