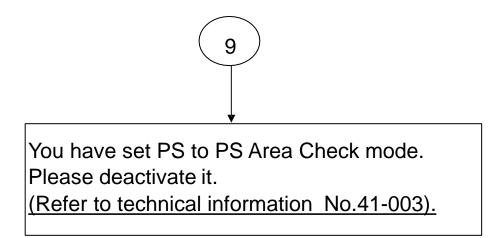

ries)

No.44-008

December 20, 2012

Ver.1.00

## **Panasonic Corporation**

© Panasonic Corporation 2012

## 1.Abstract about this document

This document describes Troubleshooting Flowchart.

## 2. Revision history

| Date        | Version  | Revision        | Firmware version |
|-------------|----------|-----------------|------------------|
| Dec 20,2012 | ver 1.00 | Initial Release | All versions     |

















Registration data may be deleted from PS. (Refer to technical information No.41-008) Once PS is deleted, CS must be set as PS registration mode.

Then start PS registration.

(Refer to technical information No.41-007)

J: PS repeat searching CS and reset

Firmware is being updated. Please wait around 15minutes after you put PS on charger in coverage area.