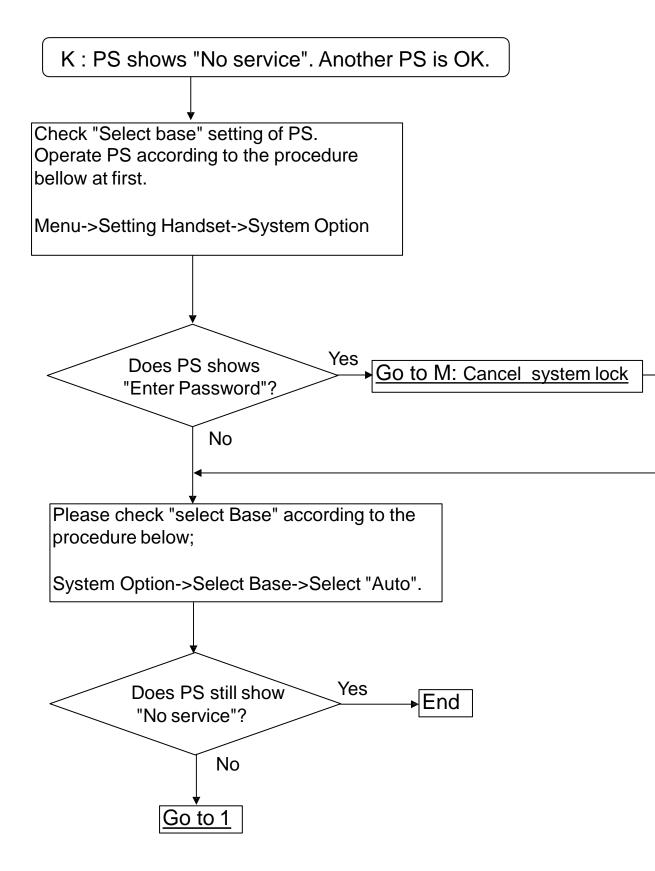

(KX-UDS/UDT series)

No.44-008

December 20, 2012

Ver.1.00

## **Panasonic Corporation**

© Panasonic Corporation 2012

## 1.Abstract about this document

This document describes Troubleshooting Flowchart.

## 2. Revision history

| Date        | Version  | Revision        | Firmware version |
|-------------|----------|-----------------|------------------|
| Dec 20,2012 | ver 1.00 | Initial Release | All versions     |

















Registration data may be deleted from PS. (Refer to technical information No.41-008) Once PS is deleted, CS must be set as PS registration mode.

Then start PS registration.

(Refer to technical information No.41-007)

J: PS repeat searching CS and reset

Firmware is being updated. Please wait around 15minutes after you put PS on charger in coverage area.