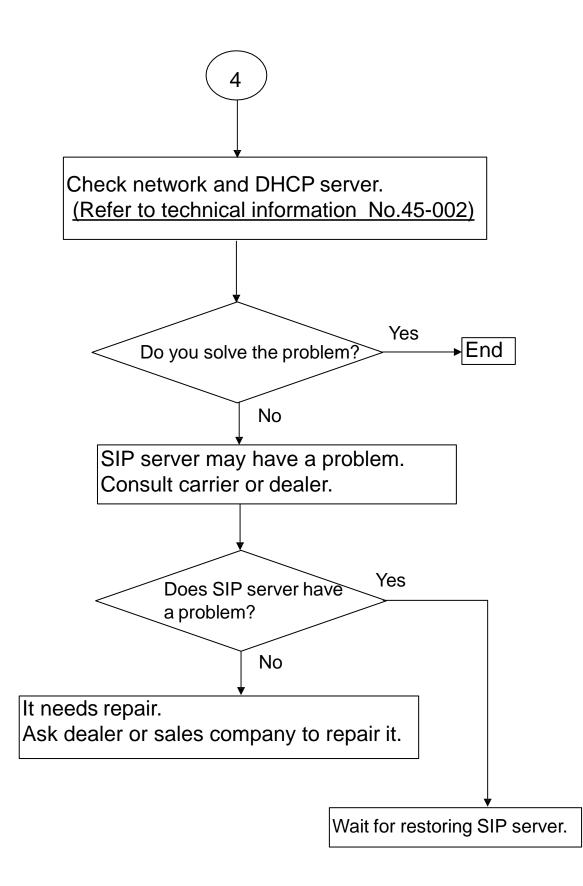

Registration data may be deleted from PS. (Refer to technical information No.41-008) Once PS is deleted, CS must be set as PS registration mode.

Then start PS registration.

(Refer to technical information No.41-007)