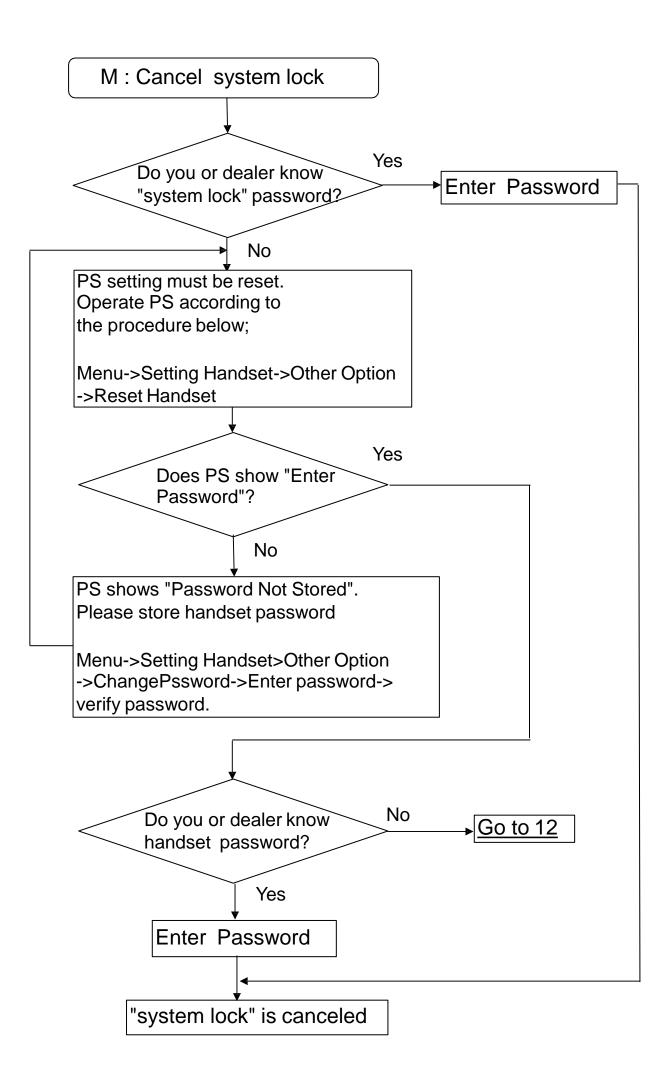

UDS/UDT series)

No.44-008

December 20, 2012

Ver.1.00

## **Panasonic Corporation**

© Panasonic Corporation 2012

## 1.Abstract about this document

This document describes Troubleshooting Flowchart.

## 2. Revision history

| Date        | Version  | Revision        | Firmware version |
|-------------|----------|-----------------|------------------|
| Dec 20,2012 | ver 1.00 | Initial Release | All versions     |

















Registration data may be deleted from PS. (Refer to technical information No.41-008) Once PS is deleted, CS must be set as PS registration mode.

Then start PS registration.

(Refer to technical information No.41-007)

J: PS repeat searching CS and reset

Firmware is being updated. Please wait around 15minutes after you put PS on charger in coverage area.