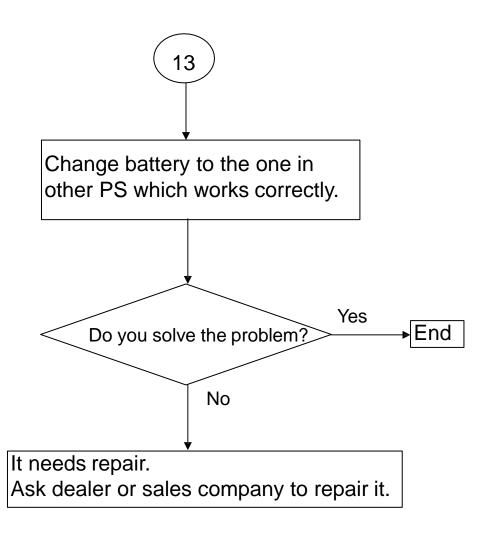

T series)

No.44-008

December 20, 2012

Ver.1.00

## **Panasonic Corporation**

© Panasonic Corporation 2012

## 1.Abstract about this document

This document describes Troubleshooting Flowchart.

## 2. Revision history

| Date        | Version  | Revision        | Firmware version |
|-------------|----------|-----------------|------------------|
| Dec 20,2012 | ver 1.00 | Initial Release | All versions     |

















Registration data may be deleted from PS. (Refer to technical information No.41-008) Once PS is deleted, CS must be set as PS registration mode.

Then start PS registration.

(Refer to technical information No.41-007)

J: PS repeat searching CS and reset

Firmware is being updated. Please wait around 15minutes after you put PS on charger in coverage area.