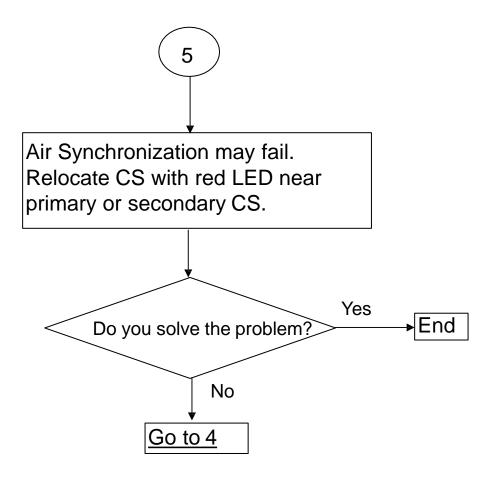

o.44-008

December 20, 2012

Ver.1.00

## **Panasonic Corporation**

© Panasonic Corporation 2012

## 1.Abstract about this document

This document describes Troubleshooting Flowchart.

## 2. Revision history

| Date        | Version  | Revision        | Firmware version |
|-------------|----------|-----------------|------------------|
| Dec 20,2012 | ver 1.00 | Initial Release | All versions     |

















Registration data may be deleted from PS. (Refer to technical information No.41-008) Once PS is deleted, CS must be set as PS registration mode.

Then start PS registration.

(Refer to technical information No.41-007)

J: PS repeat searching CS and reset

Firmware is being updated. Please wait around 15minutes after you put PS on charger in coverage area.