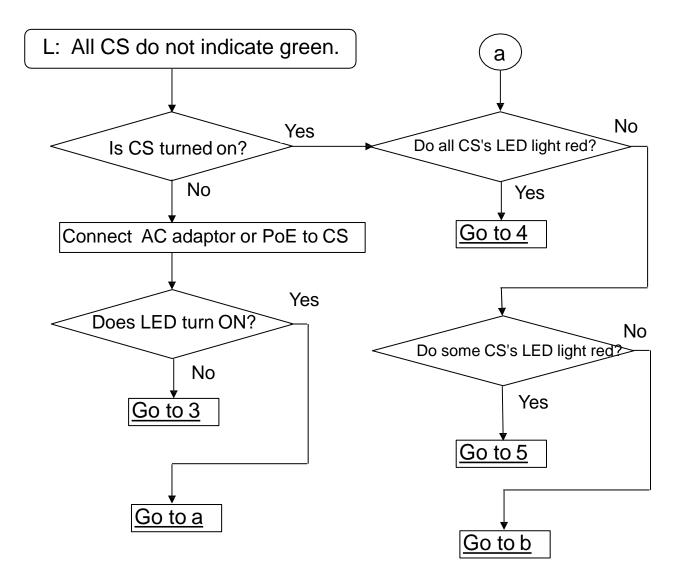

X-UDS/UDT series)

No.44-008

December 20, 2012

Ver.1.00

## **Panasonic Corporation**

© Panasonic Corporation 2012

## 1.Abstract about this document

This document describes Troubleshooting Flowchart.

## 2. Revision history

| Date        | Version  | Revision        | Firmware version |
|-------------|----------|-----------------|------------------|
| Dec 20,2012 | ver 1.00 | Initial Release | All versions     |

















Registration data may be deleted from PS. (Refer to technical information No.41-008) Once PS is deleted, CS must be set as PS registration mode.

Then start PS registration.

(Refer to technical information No.41-007)

J: PS repeat searching CS and reset

Firmware is being updated. Please wait around 15minutes after you put PS on charger in coverage area.