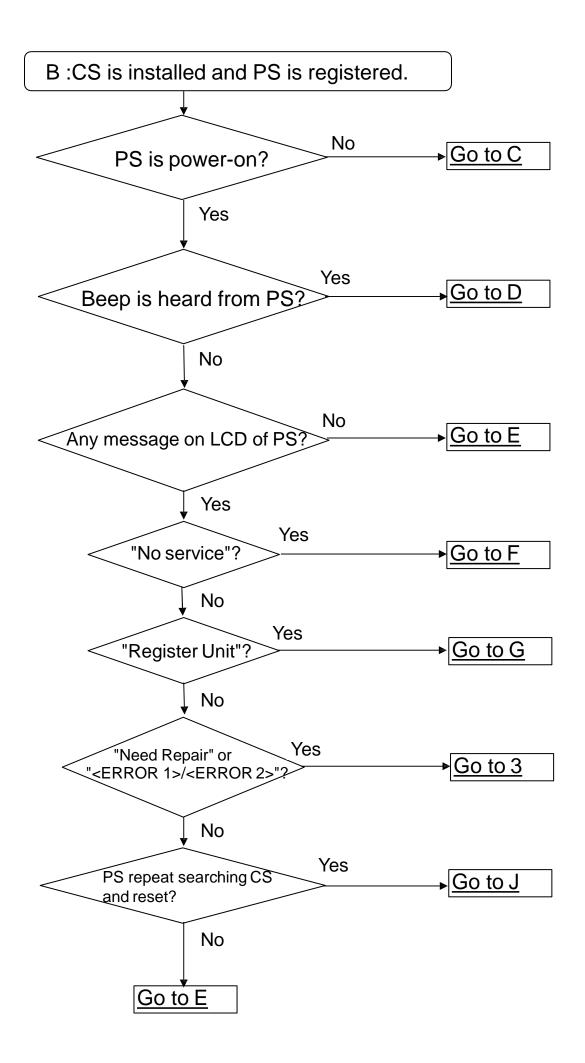

J: PS repeat searching CS and reset

Firmware is being updated. Please wait around 15minutes after you put PS on charger in coverage area.