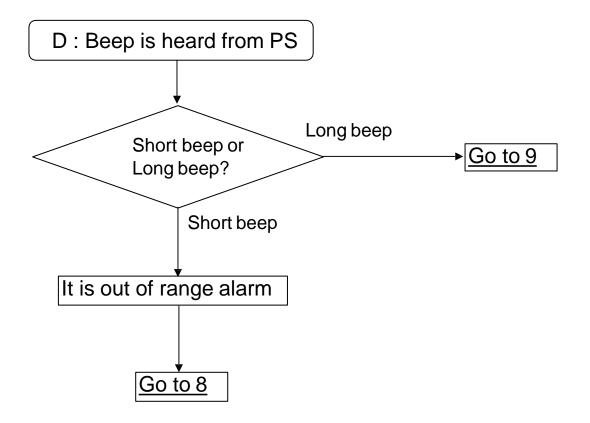

**Troubleshooting Flowchart** 

(KX-UDS/UDT series)

No.44-008

December 20, 2012

Ver.1.00

## **Panasonic Corporation**

© Panasonic Corporation 2012

## 1.Abstract about this document

This document describes Troubleshooting Flowchart.

## 2. Revision history

| Date        | Version  | Revision        | Firmware version |
|-------------|----------|-----------------|------------------|
| Dec 20,2012 | ver 1.00 | Initial Release | All versions     |

















Registration data may be deleted from PS. (Refer to technical information No.41-008) Once PS is deleted, CS must be set as PS registration mode.

Then start PS registration.

(Refer to technical information No.41-007)

J: PS repeat searching CS and reset

Firmware is being updated. Please wait around 15minutes after you put PS on charger in coverage area.