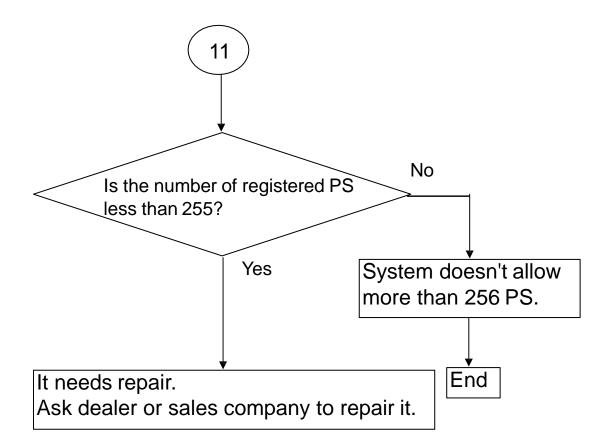

-008

December 20, 2012

Ver.1.00

## **Panasonic Corporation**

© Panasonic Corporation 2012

## 1.Abstract about this document

This document describes Troubleshooting Flowchart.

## 2. Revision history

| Date        | Version  | Revision        | Firmware version |
|-------------|----------|-----------------|------------------|
| Dec 20,2012 | ver 1.00 | Initial Release | All versions     |

















Registration data may be deleted from PS. (Refer to technical information No.41-008) Once PS is deleted, CS must be set as PS registration mode.

Then start PS registration.

(Refer to technical information No.41-007)

J: PS repeat searching CS and reset

Firmware is being updated. Please wait around 15minutes after you put PS on charger in coverage area.