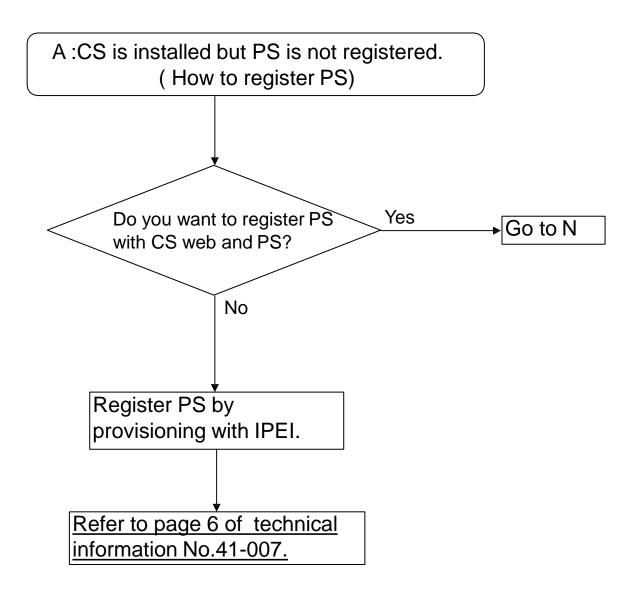

Registration data may be deleted from PS. (Refer to technical information No.41-008) Once PS is deleted, CS must be set as PS registration mode.

Then start PS registration.

(Refer to technical information No.41-007)