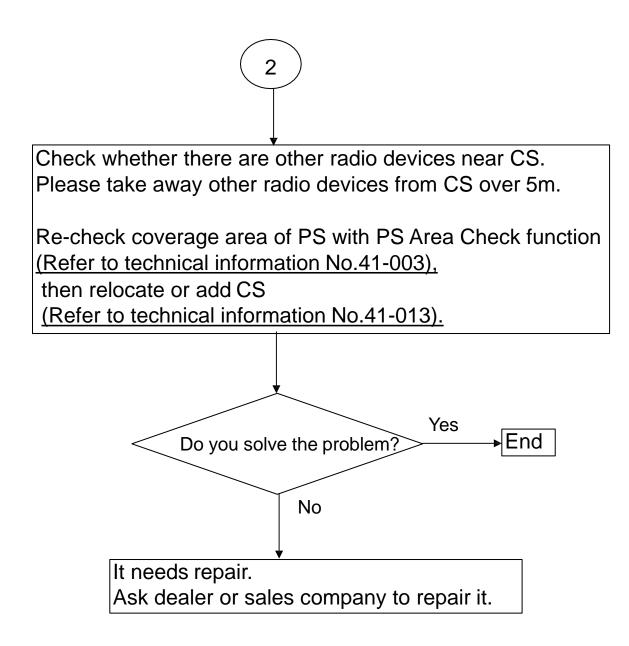

)

No.44-008

December 20, 2012

Ver.1.00

## **Panasonic Corporation**

© Panasonic Corporation 2012

## 1.Abstract about this document

This document describes Troubleshooting Flowchart.

## 2. Revision history

| Date        | Version  | Revision        | Firmware version |
|-------------|----------|-----------------|------------------|
| Dec 20,2012 | ver 1.00 | Initial Release | All versions     |

















Registration data may be deleted from PS. (Refer to technical information No.41-008) Once PS is deleted, CS must be set as PS registration mode.

Then start PS registration.

(Refer to technical information No.41-007)

J: PS repeat searching CS and reset

Firmware is being updated. Please wait around 15minutes after you put PS on charger in coverage area.