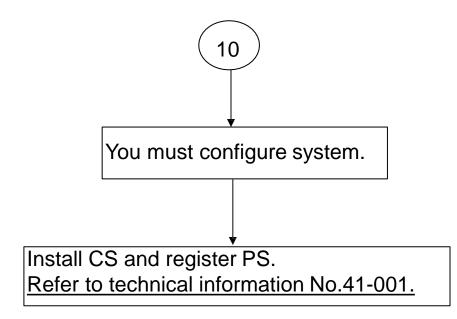

UDT series)

No.44-008

December 20, 2012

Ver.1.00

## **Panasonic Corporation**

© Panasonic Corporation 2012

## 1.Abstract about this document

This document describes Troubleshooting Flowchart.

## 2. Revision history

| Date        | Version  | Revision        | Firmware version |
|-------------|----------|-----------------|------------------|
| Dec 20,2012 | ver 1.00 | Initial Release | All versions     |

















Registration data may be deleted from PS. (Refer to technical information No.41-008) Once PS is deleted, CS must be set as PS registration mode.

Then start PS registration.

(Refer to technical information No.41-007)

J: PS repeat searching CS and reset

Firmware is being updated. Please wait around 15minutes after you put PS on charger in coverage area.