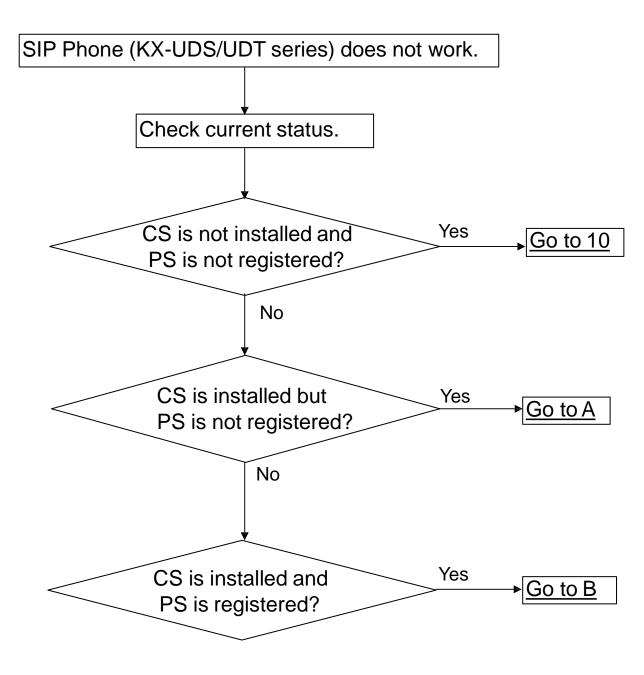

## 1.Abstract about this document

This document describes Troubleshooting Flowchart.