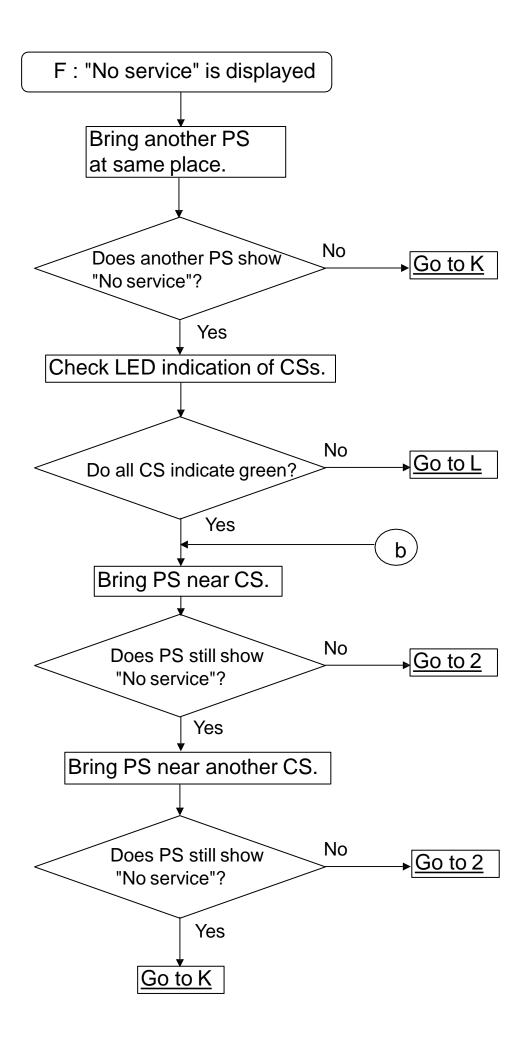

**Troubleshooting Flowchart** 

(KX-UDS/UDT series)

No.44-008

December 20, 2012

Ver.1.00

## **Panasonic Corporation**

© Panasonic Corporation 2012

## 1.Abstract about this document

This document describes Troubleshooting Flowchart.

## 2. Revision history

| Date        | Version  | Revision        | Firmware version |
|-------------|----------|-----------------|------------------|
| Dec 20,2012 | ver 1.00 | Initial Release | All versions     |

















Registration data may be deleted from PS. (Refer to technical information No.41-008) Once PS is deleted, CS must be set as PS registration mode.

Then start PS registration.

(Refer to technical information No.41-007)

J: PS repeat searching CS and reset

Firmware is being updated. Please wait around 15minutes after you put PS on charger in coverage area.